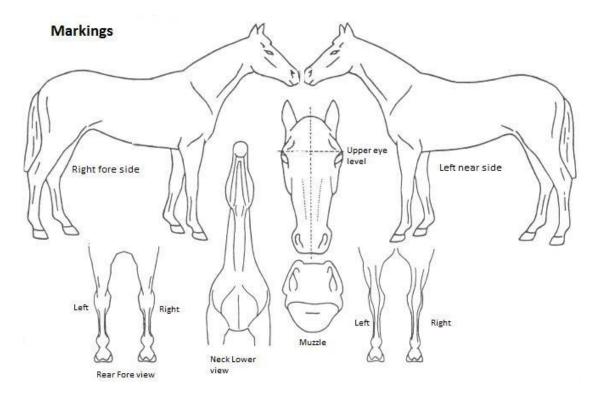

Please draw Brands and White markings, Whorls and Scars (if applicable) as they appear on the Horse

Please indicate if this horse is registered with any other horse association.

| ame of Association: |
|---------------------|
|                     |
| egistration Number: |