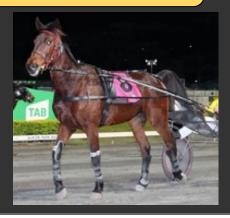

## **Available for Adoption**

SAQ#1226 Frank

| Race Name     | Majestic Ess Jay              |
|---------------|-------------------------------|
| DOB           | 11 Dec 2010                   |
| Colour/Height | Brown 16 HH                   |
| Sex           | Gelding                       |
| Breed         | Standardbred                  |
| Freeze brand  | S3100915                      |
| Sire          | Majestic Son CA               |
| Dam           | Steffi Jay                    |
| Available     | 17/10/21                      |
| Location      | Purga QLD                     |
| Contact       | Melissa Bell ph: 0412 973 102 |

Frank is a rising 11yo Brown Standardbred gelding with a lovely nature. Frank has just retired from a very successful racing career as a trotter on 9th October, 2021 after having 158 starts and earning \$193,565. He retired sound, but bled and is no longer allowed to race. Frank is good to handle, shoe, worm and float and do anything with. He was started under saddle several years ago when racing in Victoria, and was raced in the Victorian Monty Races (ridden) several times, and still holds the record for the fastest time. Frank is sound and in good health. He is a sensible and well mannered horse. He would suit showing, dressage, or even just a trail riding horse. Frank is a stable favourite and is very special to his owner. He would like to see him find the best of homes where he will become a cherished family member.